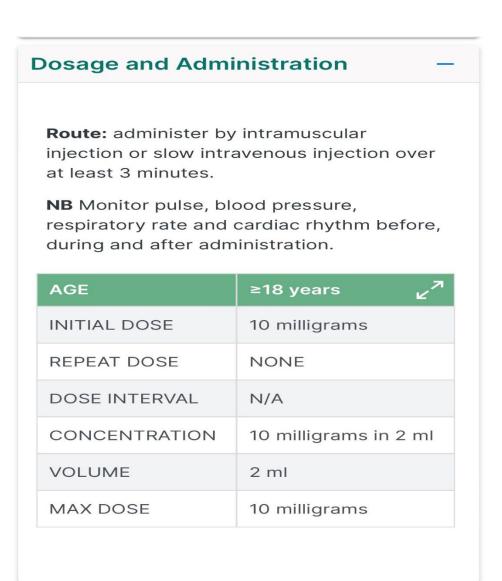

PLY

There is currently a national shortage of Ondansetron Ampoules, this has been ongoing for some time.

Due to this shortage, we will be substituting it with **Metoclopramide 10mg/2ml Injections**.

## **Indications**

The treatment of nausea or vomiting in adults aged 18 or over.

Prevention and treatment of nausea and vomiting following the administration of Morphine Sulphate.

## **Actions**

An anti-emetic which acts centrally as well as on the gastrointestinal tract.

## **Contra- indications**

- Age less than 18 years
- Renal failure





## IMPORTANT INFORMATION: THE SUPPLY ONDANSETRON AMPOULE 4mg/2ml AND FUROSEMIDE AMPOULE 50mg/5ml

Phaeochromocytoma

- Perforation/haemorrhage/3-4 days after GI surgery
- Cases of drug overdose
- Hypotension

#### **Dosage and Administration**





## IMPORTANT INFORMATION: THE SUPPLY ONDANSETRON AMPOULE 4mg/2ml AND FUROSEMIDE AMPOULE 50mg/5ml

### 2) FUROSEMIDE SUPPLY

There is currently a national shortage of Furosemide Ampoules 50mg/5ml, this has been ongoing for some time.

Due to this shortage, we will be substituting it with Furosemide Ampoules 20mg/2ml.

#### **Indications**

Consider IV Furosemide for Pulmonary oedema and/or respiratory distress due to acute heart failure.

#### **Actions**

Furosemide is a potent diuretic with a rapid onset (within 30 minutes) and short duration.

#### **Contra- indications**

- Reduced GCS with liver cirrhosis
- Cardiogenic shock
- Severe renal failure with anuria
- Children under 18 years old

## Side Effects

Hypotension

Gastrointestinal disturbances.



## IMPORTANT INFORMATION: THE